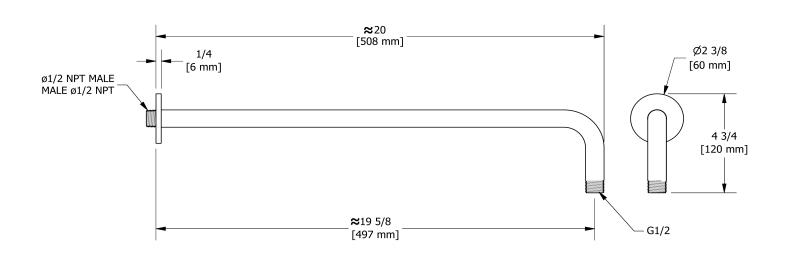

# **Specifications**

## **Descriptions**

- ½" inlet male NPT
- Round flange

## **Available colors**

• C : Chrome

• BN : Brushed Nickel (PVD)

• PN: Polished Nickel (PVD)





Sizes, models and finishes may differ from thoses presented.

#### Warranty

This **Riobel Inc.** product you have purchased carries a Limited Lifetime Warranty on the chrome, PVD finish, blacks and all working parts and is guaranteed from the initial purchase date against all manufacturing defects. All other finishes, including plastic components, are guaranteed for one year. All electric and/or electronic parts are covered by a 5-year limited warranty.

### **Customer Service**