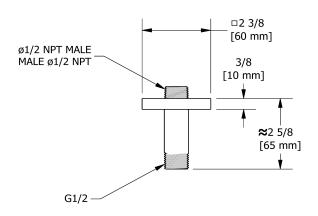

## Descriptions

• Square flange with set screw

# • <sup>1</sup>/<sub>2</sub>" inlet male NPT

- Available colors
- C : Chrome
- BN : Brushed Nickel (PVD)