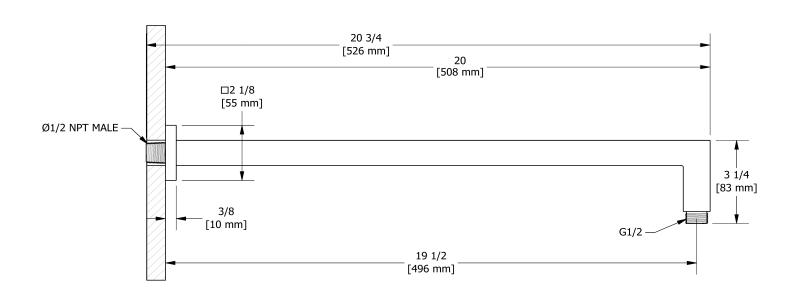

# **Specifications**

# **Descriptions**

- Square flange
- ½" inlet male NPT

# Available colors

• C : Chrome

• BN : Brushed Nickel (PVD)





#### Sizes, models and finishes may differ from thoses presented.

### Warranty

This **Riobel Inc.** product you have purchased carries a Limited Lifetime Warranty on the chrome, PVD finish, blacks and all working parts and is guaranteed from the initial purchase date against all manufacturing defects. All other finishes, including plastic components, are guaranteed for one year. All electric and/or electronic parts are covered by a 5-year limited warranty.

## **Customer Service**

Ontario, West Canada: 888-287-5354 Quebec, Maritimes, United States: 866-473-8442