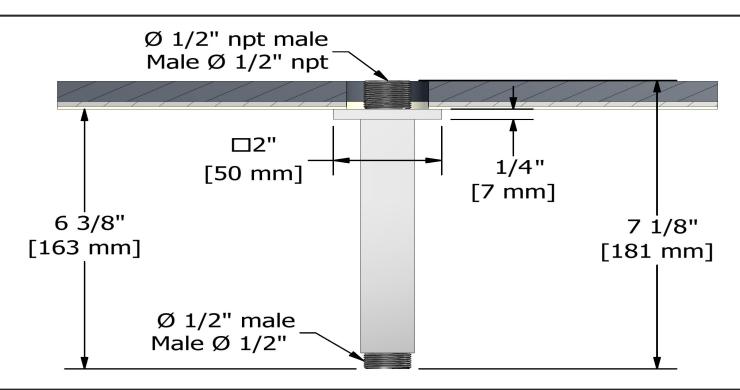

# **Specifications**

# **Descriptions**

- ½" inlet male NPT
- Square flange with set screw