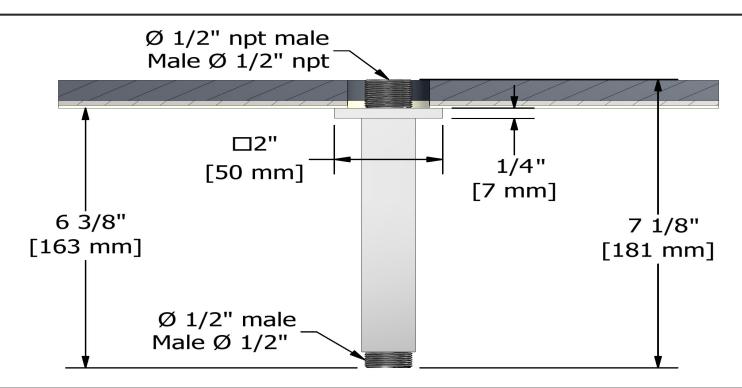

# **Specifications**

# **Descriptions**

- ½" inlet male NPT
- Square flange with set screw