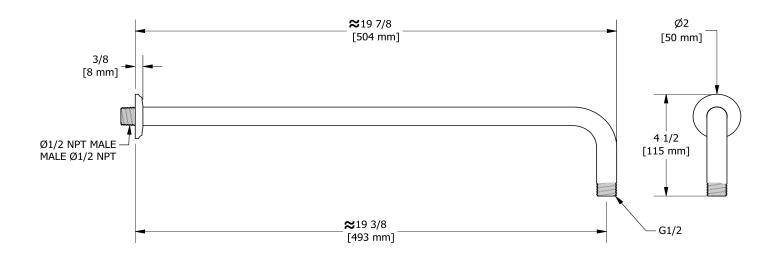

# **Specifications**

# **Descriptions**

- ½" inlet male NPT
- Shower arm with Momenti flange

# Available colors

• C : Chrome

• BN : Brushed Nickel (PVD)

• PN: Polished Nickel (PVD)



#### Sizes, models and finishes may differ from thoses presented.

### Warranty

This **Riobel Inc.** product you have purchased carries a Limited Lifetime Warranty on the chrome, PVD finish, blacks and all working parts and is guaranteed from the initial purchase date against all manufacturing defects. All other finishes, including plastic components, are guaranteed for one year. All electric and/or electronic parts are covered by a 5-year limited warranty.

## **Customer Service**