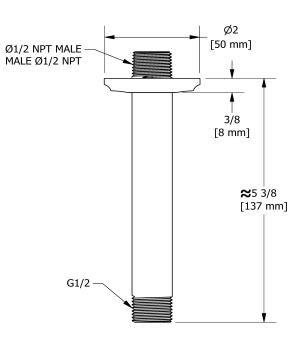

15 cm (6") vertical shower arm

558

## Descriptions

- <sup>1</sup>/<sub>2</sub>" inlet male NPT
- Shower arm with Momenti flange