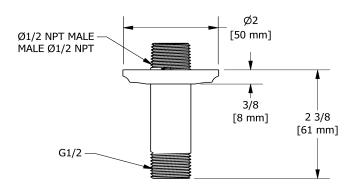

# **Specifications**

# **Descriptions**

- 1/2" inlet male NPT
- Shower arm with Momenti flange

## Available colors

• C : Chrome

• BN: Brushed Nickel (PVD)

• PN : Polished Nickel (PVD)



Sizes, models and finishes may differ from thoses presented.

#### Warranty

This **Riobel Inc.** product you have purchased carries a Limited Lifetime Warranty on the chrome, PVD finish, blacks and all working <u>parts</u> and is guaranteed from the initial purchase date against all <u>manufacturing defects</u>. All other finishes, including plastic components, are guaranteed for one year. All electric and/or electronic parts are covered by a 5-year limited <u>warranty</u>.

### **Customer Service**

Ontario, West Canada: 888-287-5354 Quebec, Maritimes, United States: 866-473-8442