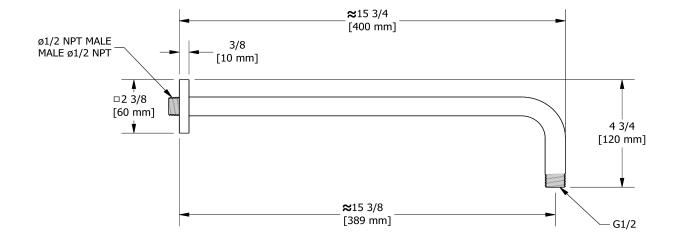

## Specifications

## Descriptions

- <sup>1</sup>/<sub>2</sub>" inlet male NPT
- Square flange with set screw
- Available colors
- C : Chrome
- BN : Brushed Nickel (PVD)
- PN : Polished Nickel (PVD)

Sizes, models and finishes may differ from thoses presented.