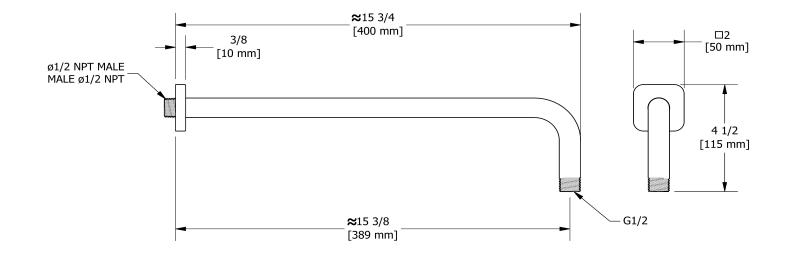

### Descriptions

• Shower arm with Salome flange with set screw

## • <sup>1</sup>/<sub>2</sub>" inlet male NPT