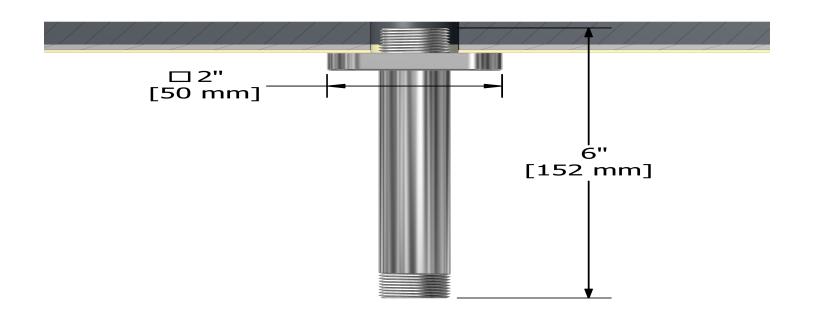

# **Descriptions**

- ½" inlet male NPT
- Shower arm with Salome flange with set screw