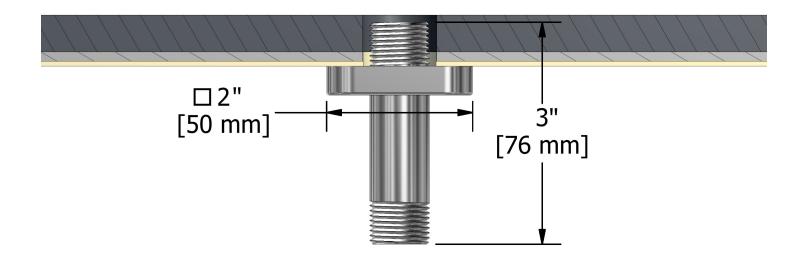

## **Descriptions**

- ½" inlet male NPT
- Shower arm with Salome flange with set screw