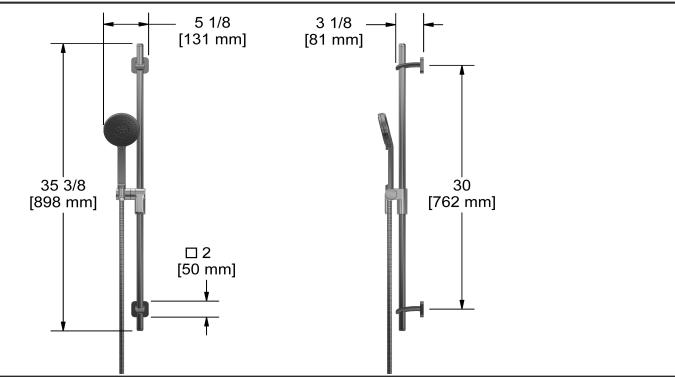

# Descriptions

- Scale-free
- 4370, 2-jet hand shower
- 150 cm (59") double interlock flexible hose, swivel and 2 check valves
- Ø19 mm (¾") slide bar