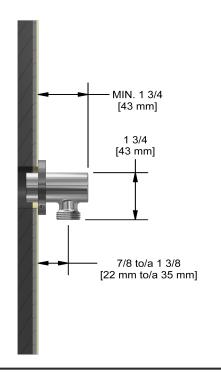

# **Specifications**

## **Descriptions**

- ½" inlet female NPT
- Adjustable depth
- ½" outlet male

#### **Available colors**

• C : Chrome

BN : Brushed Nickel (PVD)PN : Polished Nickel (PVD)







Sizes, models and finishes may differ from thoses presented.

#### Warranty

This **Riobel Inc.** product you have purchased carries a Limited Lifetime Warranty on the chrome, PVD finish, blacks and all working parts and is guaranteed from the initial purchase date against all manufacturing defects. All other finishes, including plastic components, are guaranteed for one year. All electric and/or electronic parts are covered by a 5-year limited warranty.

### **Customer Service**

Ontario, West Canada: 888-287-5354 Quebec, Maritimes, United States: 866-473-8442