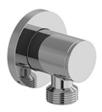

# **Specifications**

## **Descriptions**

- ½" inlet female NPT
- Adjustable depth
- ½" outlet male

#### **Available colors**

• C : Chrome

BN : Brushed Nickel (PVD)PN : Polished Nickel (PVD)







Sizes, models and finishes may differ from thoses presented.

#### Warranty

This **Riobel Inc.** product you have purchased carries a Limited Lifetime Warranty on the chrome, PVD finish, blacks and all working parts and is guaranteed from the initial purchase date against all manufacturing defects. All other finishes, including plastic components, are guaranteed for one year. All electric and/or electronic parts are covered by a 5-year limited warranty.

### **Customer Service**

Ontario, West Canada: 888-287-5354 Quebec, Maritimes, United States: 866-473-8442