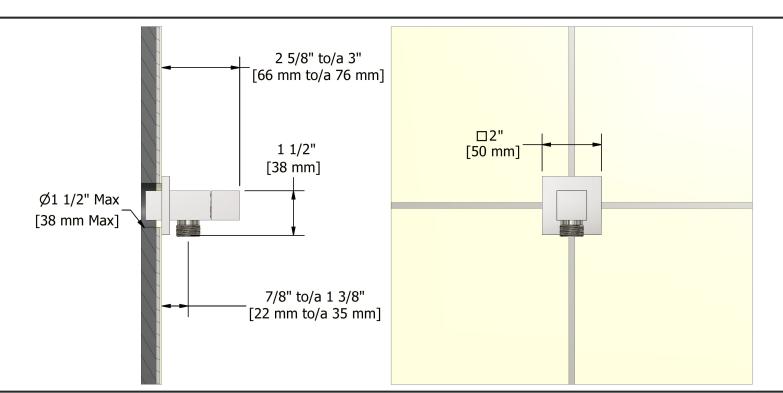

## **Descriptions**

- Adjustable depth
- 1/2" inlet female NPT
- ½" outlet male
- Ceramic cartridge