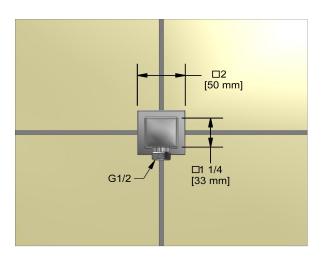

# **Specifications**

## **Descriptions**

- ½" inlet female NPT
- ½" outlet male
- Adjustable depth

#### **Available colors**

• C : Chrome

BN : Brushed Nickel (PVD)PN : Polished Nickel (PVD)





Sizes, models and finishes may differ from thoses presented.

#### Warranty

This **Riobel Inc.** product you have purchased carries a Limited Lifetime Warranty on the chrome, PVD finish, blacks and all working parts and is guaranteed from the initial purchase date against all manufacturing defects. All other finishes, including plastic components, are guaranteed for one year. All electric and/or electronic parts are covered by a 5-year limited warranty.

### **Customer Service**

Ontario, West Canada: 888-287-5354 Quebec, Maritimes, United States: 866-473-8442