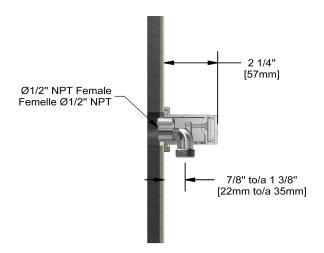

# **Specifications**

## **Descriptions**

- ½" inlet female NPT
- ½" outlet male
- Adjustable depth

#### **Available colors**

• C : Chrome

BN : Brushed Nickel (PVD)PN : Polished Nickel (PVD)





Sizes, models and finishes may differ from thoses presented.

#### Warranty

This **Riobel Inc.** product you have purchased carries a Limited Lifetime Warranty on the chrome, PVD finish, blacks and all working parts and is guaranteed from the initial purchase date against all manufacturing defects. All other finishes, including plastic components, are guaranteed for one year. All electric and/or electronic parts are covered by a 5-year limited warranty.

### **Customer Service**

Ontario, West Canada: 888-287-5354 Quebec, Maritimes, United States: 866-473-8442