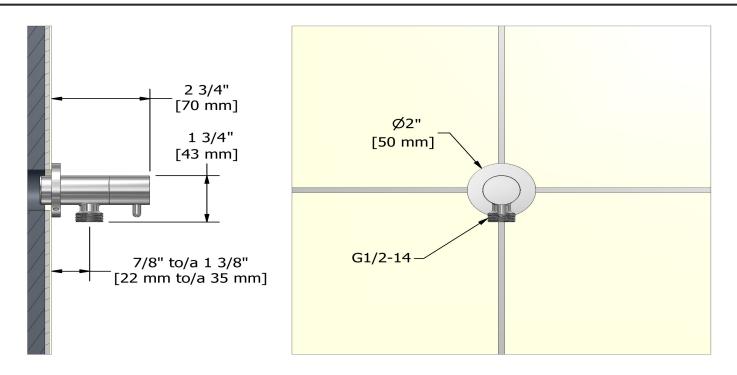

## **Descriptions**

- Ceramic cartridge
- Adjustable depth
- <sup>1</sup>/<sub>2</sub>" outlet male
- <sup>1</sup>/<sub>2</sub>" inlet female NPT
- Available colors
- C : Chrome
- BN : Brushed Nickel (PVD)