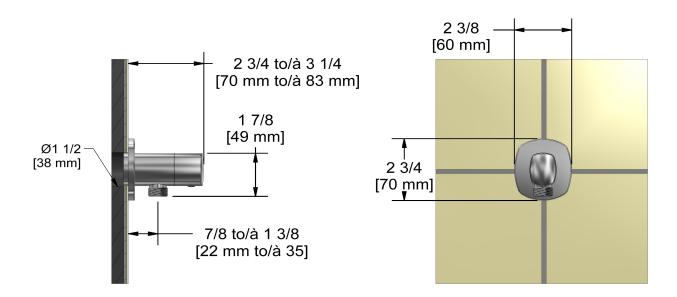

# **Specifications**

# **Descriptions**

- Adjustable depth
- Ceramic cartridge
- ½" inlet female NPT
- ½" outlet male

## Available colors

• C: Chrome

# **Certifications**

- CSA B125.1
- ASME A112.18.1
- CMR248 Approval

CUPC®



#### Sizes, models and finishes may differ from thoses presented.

#### Warranty

This **Riobel Inc.** product you have purchased carries a Limited Lifetime Warranty on the chrome, PVD finish, blacks and all working parts and is guaranteed from the initial purchase date against all manufacturing defects. All other finishes, including plastic components, are guaranteed for one year. All electric and/or electronic parts are covered by a 5-year limited warranty.

### **Customer Service**

Ontario, West Canada: 888-287-5354 Quebec, Maritimes, United States: 866-473-8442