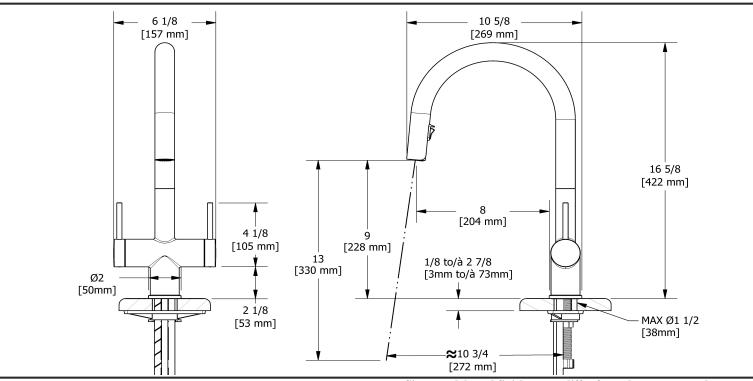

Azure kitchen faucet with spray AZ801



# Specifications

# Descriptions

- 3/8" speedway compression
- Ceramic cartridge
- Silent braided nylon hose
- 2-jet BoomerangTM hand spray system with intergrated swivel

#### Available colors

- C : Chrome
- SS : Stainless Steel (PVD)
- BK : Black
- BG : Brushed Gold (PVD)

#### Available flows

- 5.69 L/min, 1.5 gpm (US) 60psi
- 3.7 L/min, 1 gpm (US) 60psi ( AZ801-10 )

### **Certifications**

- CSA B125.1
- NSF/ANSI standard 61 and 372
- ASME A112.18.1



Sizes, models and finishes may differ from thoses presented.

## Warranty

UPC®

This **Riobel Inc.** product you have purchased carries a Limited Lifetime Warranty on the chrome, PVD finish, blacks and all working parts and is guaranteed from the initial purchase date against all <u>manufacturing defects</u>. All other finishes, including plastic components, are guaranteed for one year. All electric and/or electronic parts are covered by a 5-year limited warranty.

#### **Customer Service**

Ontario, West Canada : 888-287-5354 Quebec, Maritimes, United States : 866-473-8442