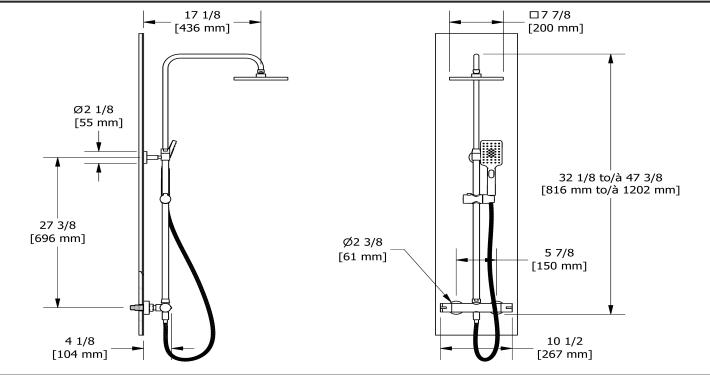

### Descriptions

- G¾" inlet female
- Thermostatic cartridge
- <sup>1</sup>/<sub>2</sub>'' male X <sup>3</sup>/<sub>4</sub>'' male adaptor
- Ceramic cartridge/diverter
- Expandable rail
- 458, 20 cm (8") plastic shower head
- 4365, 2-jet hand shower
- Ø 24mm (1") Slide Bar