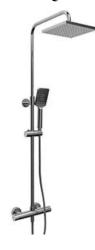

### Descriptions

- G¾" inlet female
- Thermostatic cartridge
- <sup>1</sup>/<sub>2</sub>'' male X <sup>3</sup>/<sub>4</sub>'' male adaptor
- Ceramic cartridge/diverter
- Expandable rail
- 458, 20 cm (8") plastic shower head
- 4365, 2-jet hand shower
- Ø 24mm (1") Slide Bar