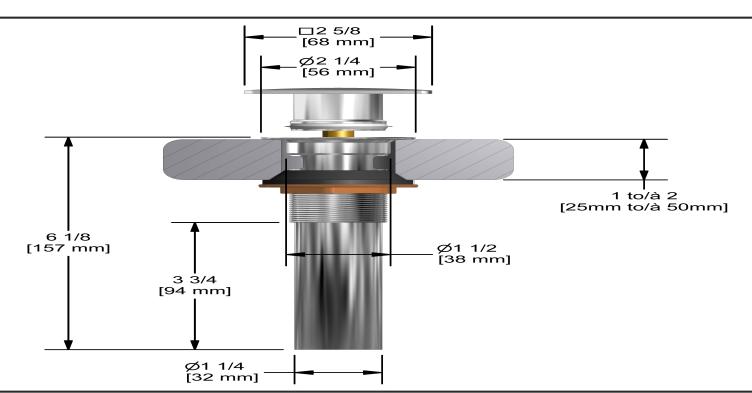

# **Specifications**

## **Descriptions**

- Ø11/4" tail piece
- Push drain
- Square cap

### Available colors

• C: Chrome

#### **Certifications**

- ASME A112.18.1
- CMR248 Approval
- CSA B125.2

CUPC®



Sizes, models and finishes may differ from thoses presented.

#### Warranty

This **Riobel Inc.** product you have purchased carries a Limited Lifetime Warranty on the chrome, PVD finish, blacks and all working parts and is guaranteed from the initial purchase date against all <u>manufacturing defects</u>. All other finishes, including plastic components, are guaranteed for one year. All electric and/or electronic parts are covered by a 5-year limited warranty.

#### **Customer Service**

Ontario, West Canada: 888-287-5354 Quebec, Maritimes, United States: 866-473-8442