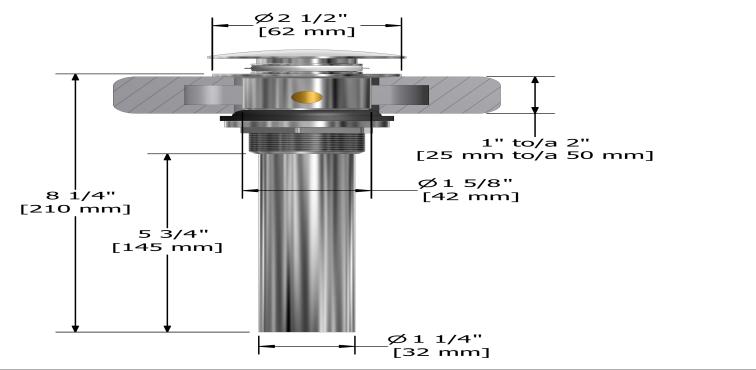

Lavatory push drain with overflow **DB170** 

# Specifications

# **Descriptions**

- Ø1¼" tail piece
- Push drain

### Available colors

- C : Chrome
- BN : Brushed Nickel (PVD)
- PN : Polished Nickel (PVD)

# **Certifications**

- CMR248 Approval
- CSA B125.2
- ASME A112.18.2

<sub>c</sub>UPC®



Sizes, models and finishes may differ from thoses presented.

# Warranty

This **Riobel Inc.** product you have purchased carries a Limited Lifetime Warranty on the chrome, PVD finish, blacks and all working parts and is guaranteed from the initial purchase date against all manufacturing defects. All other finishes, including plastic components, are guaranteed for one year. All electric and/or electronic parts are covered by a 5-year limited warranty.

#### **Customer Service**

Ontario, West Canada : 888-287-5354 Quebec, Maritimes, United States : 866-473-8442