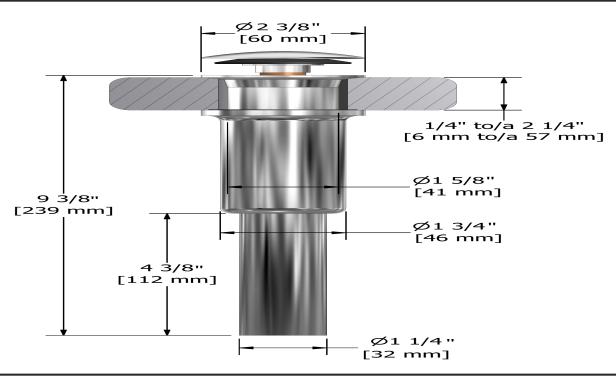

# **Specifications**

## **Descriptions**

- Ø11/4" tail piece
- Push drain

## Available colors

• C : Chrome

• BN : Brushed Nickel (PVD)

• PN: Polished Nickel (PVD)

## **Certifications**

- CMR248 Approval
- CSA B125.2
- ASME A112.18.2

CUPC®



Sizes, models and finishes may differ from thoses presented.

#### Warranty

This **Riobel Inc.** product you have purchased carries a Limited Lifetime Warranty on the chrome, PVD finish, blacks and all working <u>parts</u> and is guaranteed from the initial purchase date against all <u>manufacturing defects</u>. All other finishes, including plastic components, are guaranteed for one year. All electric and/or electronic parts are covered by a 5-year limited <u>warranty</u>.

## **Customer Service**

Ontario, West Canada: 888-287-5354 Quebec, Maritimes, United States: 866-473-8442