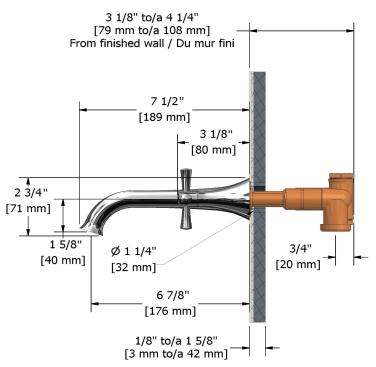

ED03+







# **Descriptions**

- Ceramic cartridge
- ½" inlet female NPT
- No drain

### Available colors

- C: Chrome
- BN: Brushed Nickel (PVD)
- PN: Polished Nickel (PVD)

### Available flows

- 5.7 L/min, 1.5 gpm (US) 60psi \*
- 1.9 L/min, 0.5 gpm (US) 60psi ( **ED03+-05** )
- 3.7 L/min, 1 gpm (US) 60psi ( **ED03+-10** )

\*EPA certification applicable to the indicated model only\*

## **Certifications**

- CSA B125.1
- NSF/ANSI standard 61 and 372
- ASME A112.18.1
- CMR248 Approval
- ADA





Sizes, models and finishes may differ from thoses presented.

### Warranty

This **Riobel Inc.** product you have purchased carries a Limited Lifetime Warranty on the chrome, PVD finish, blacks and all working parts and is guaranteed from the initial purchase date against all manufacturing defects. All other finishes, including plastic components, are guaranteed for one year. All electric and/or electronic parts are covered by a 5-year limited warranty.

### **Customer Service**

Ontario, West Canada: 888-287-5354 Quebec, Maritimes, United States: 866-473-8442