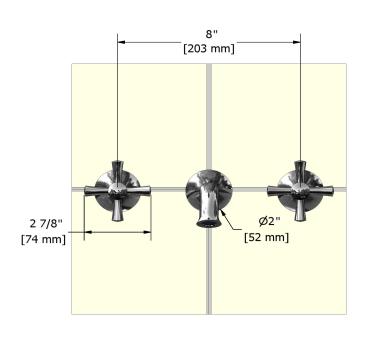

ED03+







# **Descriptions**

- Ceramic cartridge
- ½" inlet female NPT
- No drain

### Available colors

- C: Chrome
- BN: Brushed Nickel (PVD)
- PN: Polished Nickel (PVD)

### Available flows

- 5.7 L/min, 1.5 gpm (US) 60psi \*
- 1.9 L/min, 0.5 gpm (US) 60psi ( **ED03+-05** )
- 3.7 L/min, 1 gpm (US) 60psi ( **ED03+-10** )

\*EPA certification applicable to the indicated model only\*

## **Certifications**

- CSA B125.1
- NSF/ANSI standard 61 and 372
- ASME A112.18.1
- CMR248 Approval
- ADA





Sizes, models and finishes may differ from thoses presented.

### Warranty

This **Riobel Inc.** product you have purchased carries a Limited Lifetime Warranty on the chrome, PVD finish, blacks and all working parts and is guaranteed from the initial purchase date against all manufacturing defects. All other finishes, including plastic components, are guaranteed for one year. All electric and/or electronic parts are covered by a 5-year limited warranty.

### **Customer Service**

Ontario, West Canada: 888-287-5354 Quebec, Maritimes, United States: 866-473-8442