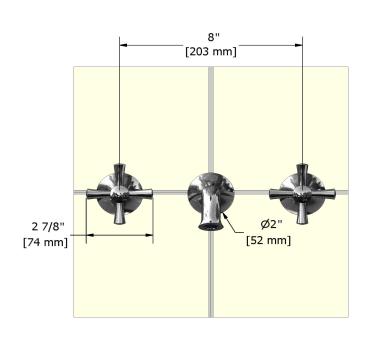

8" wall-mount lavatory faucet **ED03**+







# **Specifications**

# **Descriptions**

- Ceramic cartridge
- ½" inlet female NPT
- No drain

#### **Available colors**

- C : Chrome
- BN: Brushed Nickel (PVD)
- PN: Polished Nickel (PVD)

## Available flows

- 5.7 L/min, 1.5 gpm (US) 60psi \*
- 1.9 L/min, 0.5 gpm (US) 60psi ( **ED03+-05** )
- 3.7 L/min, 1 gpm (US) 60psi ( **ED03+-10** )

\*EPA certification applicable to the indicated model only\*

# **Certifications**

- CSA B125.1
- NSF/ANSI standard 61 and 372
- ASME A112.18.1
- CMR248 Approval
- ADA





Sizes, models and finishes may differ from thoses presented.

#### Warranty

This **Riobel Inc.** product you have purchased carries a Limited Lifetime Warranty on the chrome, PVD finish, blacks and all working parts and is guaranteed from the initial purchase date against all manufacturing defects. All other finishes, including plastic components, are guaranteed for one year. All electric and/or electronic parts are covered by a 5-year limited warranty.

### **Customer Service**

Ontario, West Canada: 888-287-5354 Quebec, Maritimes, United States: 866-473-8442