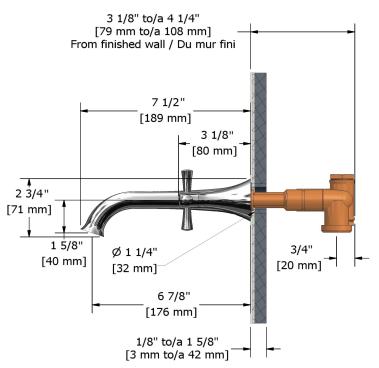

8" wall-mount lavatory faucet **ED03**+

# **Descriptions**

- Ceramic cartridge
- ½" inlet female NPT
- No drain