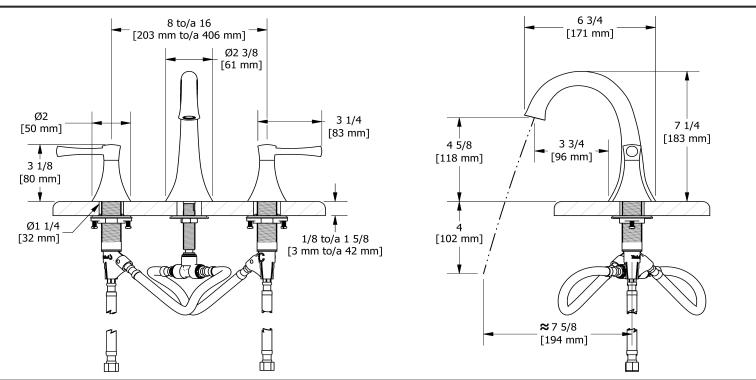

ED08L

# Specifications

### Descriptions

- Ceramic cartridge
- Push drain
  - 3/8" speedway compression

#### Available colors

- C : Chrome
- BN : Brushed Nickel (PVD)
- PN : Polished Nickel (PVD)

## **Available flows**

- 5.7 L/min, 1.5 gpm (US) 60psi \*
- 1.9 L/min, 0.5 gpm (US) 60psi ( ED08L-05 )

• 3.7 L/min, 1 gpm (US) 60psi ( ED08L-10 ) \*EPA certification applicable to the indicated model only\*

## **Certifications**

- CSA B125.1
- NSF/ANSI standard 61 and 372
- ASME A112.18.1
- CMR248 Approval
- ADA



Sizes, models and finishes may differ from thoses presented.

### Warranty

This **Riobel Inc.** product you have purchased carries a Limited Lifetime Warranty on the chrome, PVD finish, blacks and all working parts and is guaranteed from the initial purchase date against all <u>manufacturing defects</u>. All other finishes, including plastic components, are guaranteed for one year. All electric and/or electronic parts are covered by a 5-year limited warranty.

#### **Customer Service**

UPC®

Ontario, West Canada : 888-287-5354 Quebec, Maritimes, United States : 866-473-8442