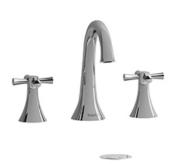

8" lavatory faucet **ED08**+

# **Descriptions**

- Ceramic cartridge
- Push drain
- 3/8" speedway compression