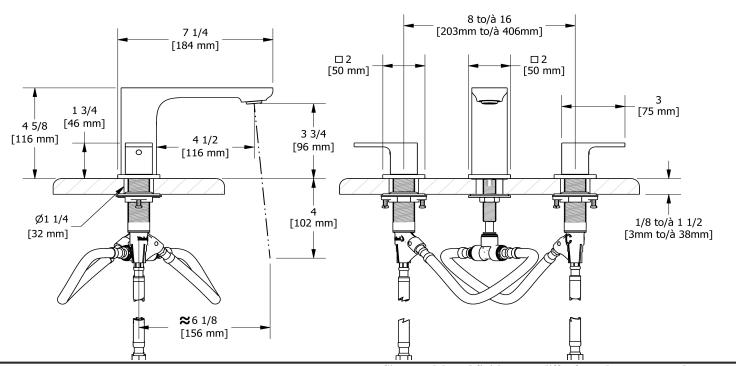

### **Descriptions**

- 3/8" speedway compression
- Ceramic cartridge
- Push drain

#### Available flows

- 5.7 L/min, 1.5 gpm (US) 60psi \*
- 1.9 L/min, 0.5 gpm (US) 60psi ( EQ08-05 )

• 3.7 L/min, 1 gpm (US) 60psi ( **EQ08-10** ) \*EPA certification applicable to the indicated model only\*

#### **Certifications**

- CSA B125.1
- ASME A112.18.1
- ADA

Sizes, models and finishes may differ from thoses presented.