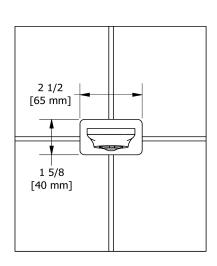

# **Specifications**

## **Descriptions**

- ½" copper slip fit inlet
- Brass

### **Available colors**

• C : Chrome

• BN : Brushed Nickel (PVD)

• BK : Black

## **Certifications**

- CSA B125.1
- ASME A112.18.1

cUPC®





Sizes, models and finishes may differ from thoses presented.

#### Warranty

This **Riobel Inc.** product you have purchased carries a Limited Lifetime Warranty on the chrome, PVD finish, blacks and all working parts and is guaranteed from the initial purchase date against all <u>manufacturing defects</u>. All other finishes, including plastic components, are guaranteed for one year. All electric and/or electronic parts are covered by a 5-year limited warranty.

#### **Customer Service**

Ontario, West Canada: 888-287-5354 Quebec, Maritimes, United States: 866-473-8442