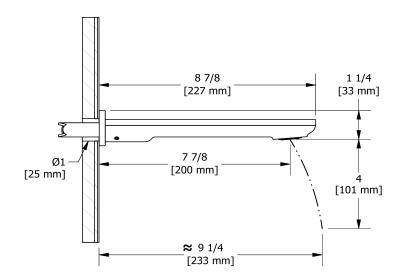

# **Specifications**

## **Descriptions**

- ½" copper slip fit inlet
- Brass

### **Available colors**

• C : Chrome

• BN : Brushed Nickel (PVD)

• BK : Black

## **Certifications**

- CSA B125.1
- ASME A112.18.1

cUPC®





Sizes, models and finishes may differ from thoses presented.

#### Warranty

This **Riobel Inc.** product you have purchased carries a Limited Lifetime Warranty on the chrome, PVD finish, blacks and all working parts and is guaranteed from the initial purchase date against all <u>manufacturing defects</u>. All other finishes, including plastic components, are guaranteed for one year. All electric and/or electronic parts are covered by a 5-year limited warranty.

#### **Customer Service**

Ontario, West Canada: 888-287-5354 Quebec, Maritimes, United States: 866-473-8442