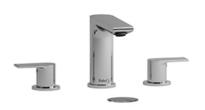

## **Descriptions**

- 3/8" speedway compression
- Ceramic cartridge
- Push drain