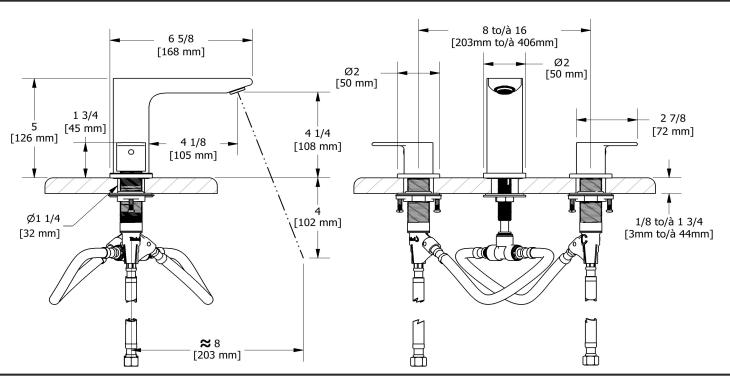

## **Descriptions**

- 3/8" speedway compression
- Ceramic cartridge
- Push drain