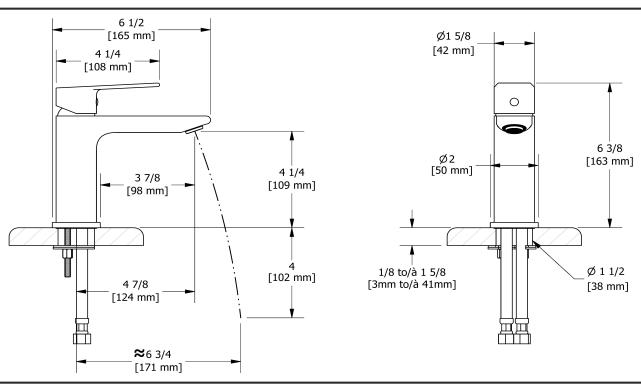

# **Specifications**

# **Descriptions**

- Ceramic cartridge
- 3/8" speedway compression
- Push drain

## **Available colors**

• C : Chrome

## Available flows

- 5.7 L/min, 1.5 gpm (US) 60psi \*
- 1.9 L/min, 0.5 gpm (US) 60psi ( **FRS01XX-05** )
- 3.7 L/min, 1 gpm (US) 60psi ( FRS01XX-10 )

\*EPA certification applicable to the indicated model only\*

## Cartridge

• 401-122

## Certifications

- CSA B125.1
- NSF/ANSI standard 61 and 372
- ASME A112.18.1
- ADA



Sizes, models and finishes may differ from thoses presented.

## Warranty

This **Riobel Inc.** product you have purchased carries a Limited Lifetime Warranty on the chrome, PVD finish, blacks and all working parts and is guaranteed from the initial purchase date against all manufacturing defects. All other finishes, including plastic components, are guaranteed for one year. All electric and/or electronic parts are covered by a 5-year limited warranty.

### **Customer Service**

Ontario, West Canada: 888-287-5354 Quebec, Maritimes, United States: 866-473-8442