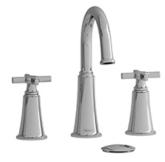

#### 8" lavatory faucet MMRD08+

## Descriptions

- Push drain
- Ceramic cartridge
  - 3/8" speedway compression