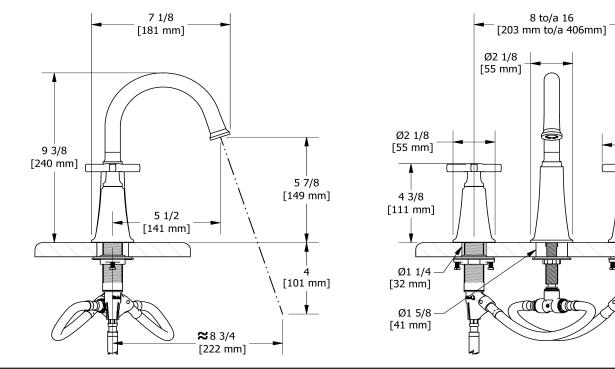

#### 8" lavatory faucet MMRD08+

## Descriptions

- Push drain
- Ceramic cartridge
  - 3/8" speedway compression