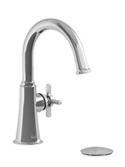

Single hole lavatory faucet MMRDS01+

## **Descriptions**

- Push drain
- 3/8" speedway compression
- Ceramic cartridge