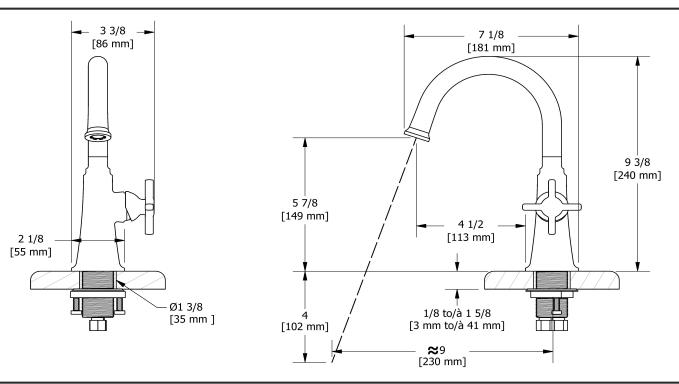

Single hole lavatory faucet MMRDS01+

## **Descriptions**

- Push drain
- 3/8" speedway compression
- Ceramic cartridge