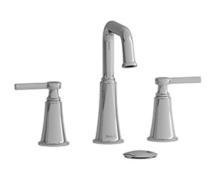

8" lavatory faucet MMSQ08L







# **Specifications**

## **Descriptions**

- Push drain
- Ceramic cartridge
- 3/8" speedway compression

## **Available colors**

- C: Chrome
- CBK : Chrome/Black
- BN: Brushed Nickel (PVD)
- BNBK : Brushed Nickel (PVD)/Black
- PN: Polished Nickel (PVD)
- PNBK: Polished Nickel (PVD)/Black
- BK : Black

## Available flows

- 5.7 L/min, 1.5 gpm (US) 60psi \*
- 1.9 L/min, 0.5 gpm (US) 60psi ( MMSQ08L-05 )
- 3.7 L/min, 1 gpm (US) 60psi ( MMSQ08L-10 )

\*EPA certification applicable to the indicated model only\*

## **Certifications**

- CSA B125.1
- NSF/ANSI standard 61 and 372
- ASME A112.18.1
- ADA



Sizes, models and finishes may differ from thoses presented.

### Warranty

This **Riobel Inc.** product you have purchased carries a Limited Lifetime Warranty on the chrome, PVD finish,