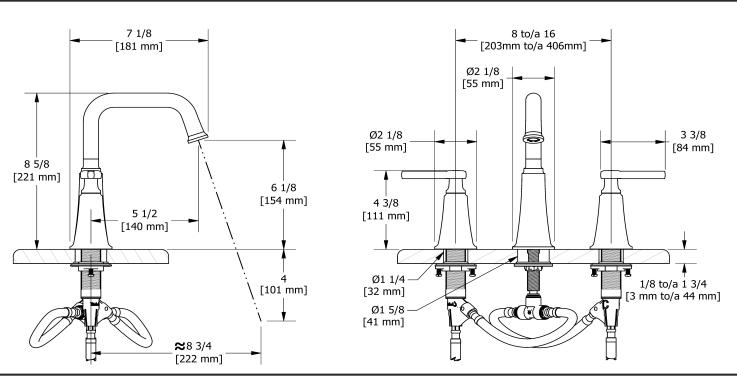

8" lavatory faucet MMSQ08L







# **Specifications**

## **Descriptions**

- Push drain
- Ceramic cartridge
- 3/8" speedway compression

## **Available colors**

- C: Chrome
- CBK : Chrome/Black
- BN: Brushed Nickel (PVD)
- BNBK : Brushed Nickel (PVD)/Black
- PN: Polished Nickel (PVD)
- PNBK: Polished Nickel (PVD)/Black
- BK : Black

## Available flows

- 5.7 L/min, 1.5 gpm (US) 60psi \*
- 1.9 L/min, 0.5 gpm (US) 60psi ( MMSQ08L-05 )
- 3.7 L/min, 1 gpm (US) 60psi ( MMSQ08L-10 )

\*EPA certification applicable to the indicated model only\*

## **Certifications**

- CSA B125.1
- NSF/ANSI standard 61 and 372
- ASME A112.18.1
- ADA



Sizes, models and finishes may differ from thoses presented.

### Warranty

This **Riobel Inc.** product you have purchased carries a Limited Lifetime Warranty on the chrome, PVD finish, blacks and all working parts and is guaranteed from the initial purchase date against all manufacturing defects. All other finishes, including plastic components, are guaranteed for one year. All electric and/or electronic parts are covered by a 5-year limited warranty.

#### **Customer Service**

Ontario, West Canada: 888-287-5354 Quebec, Maritimes, United States: 866-473-8442