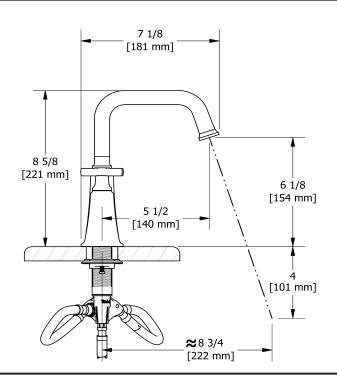

8" lavatory faucet MMSQ08+

## **Descriptions**

- Push drain
- Ceramic cartridge
- 3/8" speedway compression