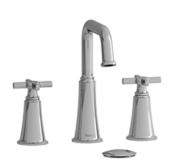

8" lavatory faucet MMSQ08+

## **Descriptions**

- Push drain
- Ceramic cartridge
- 3/8" speedway compression