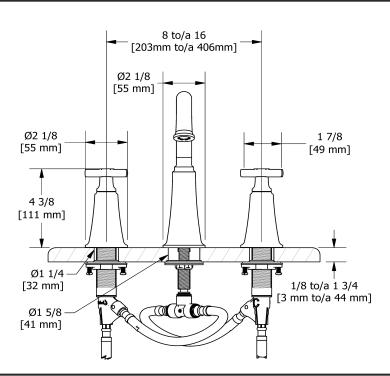

8" lavatory faucet MMSQ08+

## **Descriptions**

- Push drain
- Ceramic cartridge
- 3/8" speedway compression