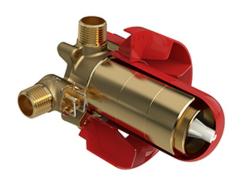

## **Descriptions**

- Test cap
- Service valves
- ½" inlet male NPT or sweat
- Two ½" outlets male NPT or sweat
- TXX23XX or TXX44XX trim required to complete
- Rough only