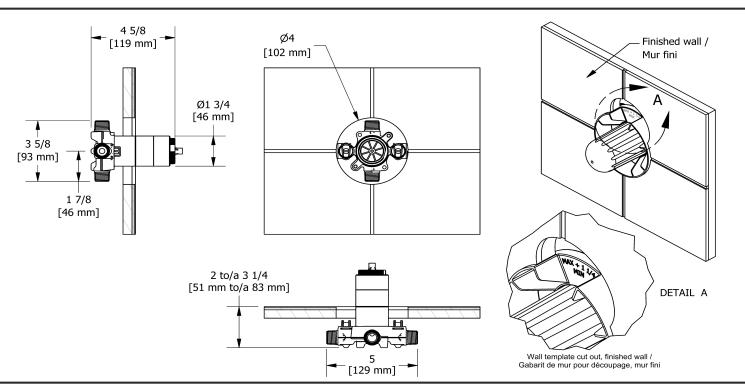

## **Descriptions**

- Test cap
- Service valves
- ½" inlet male NPT or sweat
- Two ½" outlets male NPT or sweat
- TXX23XX or TXX44XX trim required to complete
- Rough only