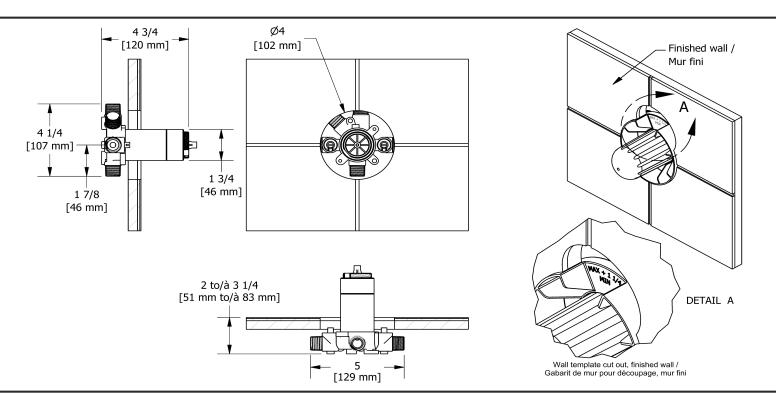

3-way Type T/P coaxial valve rough **R45** 

# **Descriptions**

- TXX45XX or TXX47XX trim required to complete
- ½" inlet male NPT or sweat
- Service valves
- Rough only
- Three ½" outlets male NPT or sweat
- Test cap