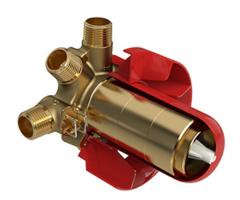

3-way Type T/P coaxial valve rough **R45** 

# **Descriptions**

- TXX45XX or TXX47XX trim required to complete
- ½" inlet male NPT or sweat
- Service valves
- Rough only
- Three ½" outlets male NPT or sweat
- Test cap