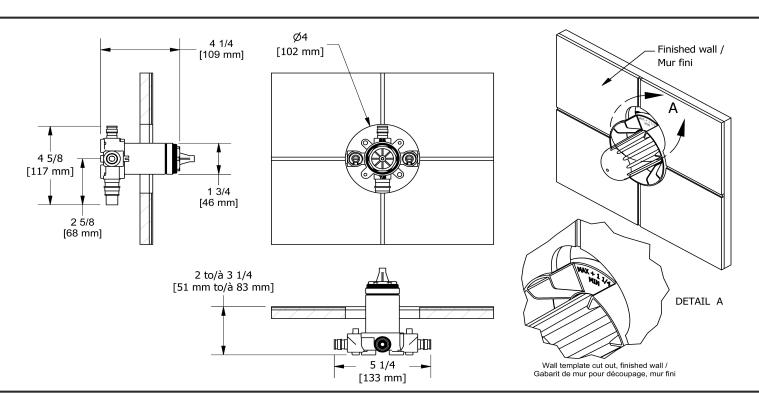

Type P (pressure balance) rough without cartridge EXPANSION PEX

**R51-EX** 



# **Specifications**

# **Descriptions**

- 3/4" bath outlet EXPANSION PEX or 1/2" sweat
- Test cap
- · Rough only
- 1/2" inlet EXPANSION PEX
- TXX51XX trim required to complete
- Service valves
- 1/2" shower outlet EXPANSION PEX

## Available colors

• :

### **Certifications**

- CSA B125.1
- ASME A112.18.1
- ASSE 1016
- CMR248 Approval

CUPC®



Sizes, models and finishes may differ from thoses presented.

#### Warranty

This **Riobel Inc.** product you have purchased carries a Limited Lifetime Warranty on the chrome, PVD finish, blacks and all working parts and is guaranteed from the initial purchase date against all manufacturing defects. All other finishes, including plastic components, are guaranteed for one year. All electric and/or electronic parts are covered by a 5-year limited warranty.

#### **Customer Service**

Ontario, West Canada: 888-287-5354 Quebec, Maritimes, United States: 866-473-8442