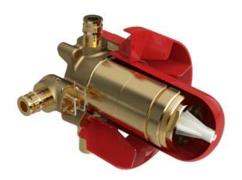

# **Descriptions**

- 3/4" bath outlet EXPANSION PEX or 1/2" sweat
- Test cap
- · Rough only
- 1/2" inlet EXPANSION PEX
- TXX51XX trim required to complete
- Service valves
- 1/2" shower outlet EXPANSION PEX