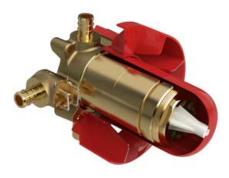

Type P (pressure balance) rough without cartridge PEX **R51-SPEX** 

# Descriptions

- <sup>1</sup>/<sub>2</sub>" inlet PEX
- Service valves
- <sup>1</sup>/<sub>2</sub>" shower outlet PEX
- $\frac{3}{4}$ " bath outlet PEX or  $\frac{1}{2}$ " sweat
- Test cap
- TXX51XX trim required to complete
- Rough only