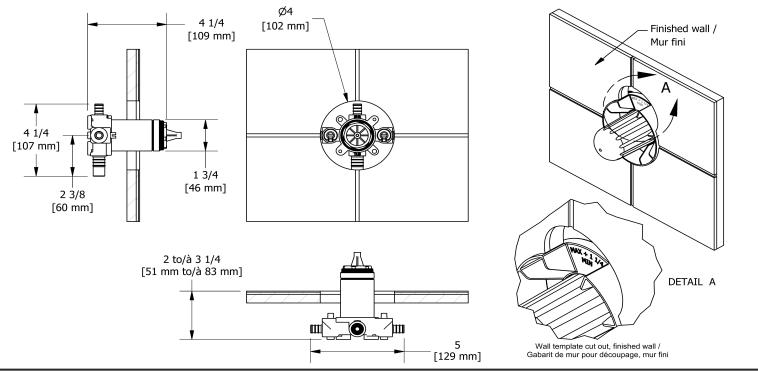

Type P (pressure balance) rough without cartridge PEX **R51-SPEX** 

# Descriptions

- <sup>1</sup>/<sub>2</sub>" inlet PEX
- Service valves
- <sup>1</sup>/<sub>2</sub>" shower outlet PEX
- $\frac{3}{4}$ " bath outlet PEX or  $\frac{1}{2}$ " sweat
- Test cap
- TXX51XX trim required to complete
- Rough only