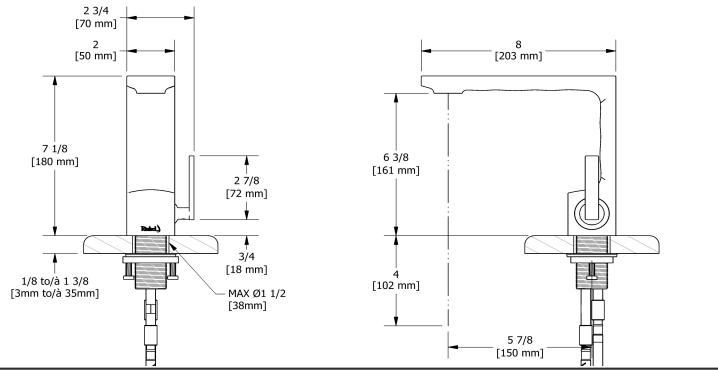

**RFS01** 

# Specifications

## Descriptions

- 3/8" speedway compression
- Ceramic cartridge
- Push drain

# <u>Available flows</u>

• 4.5 L/min, 1.2 gpm (US) 60psi \*

• 1.9 L/min, 0.5 gpm (US) 60psi ( **RFS01-05** ) \**EPA certification applicable to the indicated model only*\*

#### Certifications

- CSA B125.1
- NSF/ANSI standard 61 and 372
- ASME A112.18.1







Sizes, models and finishes may differ from thoses presented.

## Warranty

This **Riobel Inc.** product you have purchased carries a Limited Lifetime Warranty on the chrome, PVD finish, blacks and all working parts and is guaranteed from the initial purchase date against all <u>manufacturing defects</u>. All other finishes, including plastic components, are guaranteed for one year. All electric and/or electronic parts are covered by a 5-year limited warranty.

#### **Customer Service**

Ontario, West Canada : 888-287-5354 Quebec, Maritimes, United States : 866-473-8442