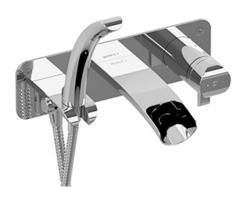

Wall-mount Type T/P (thermo/pressure balance) coaxial open spout tub filler with hand shower **SA07** 

# **Descriptions**

- 1-jet hand shower/scale-free
- ½" inlet female NPT
- Thermostatic/pressure balance coaxial cartridge with check valves
- 1 integrated volume control