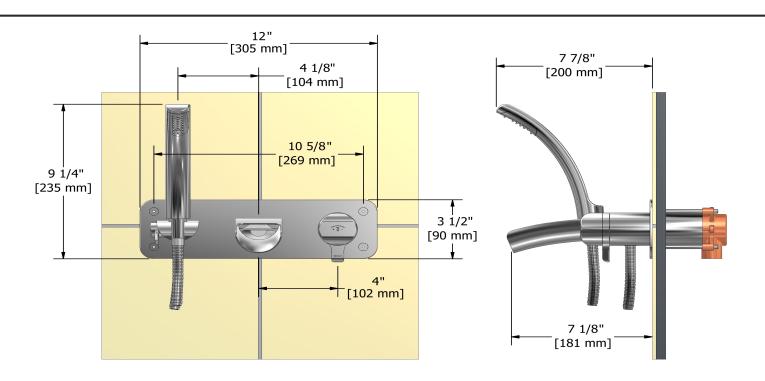

Wall-mount Type T/P (thermo/pressure balance) coaxial open spout tub filler with hand shower **SA07** 



# **Specifications**

# **Descriptions**

- 1-jet hand shower/scale-free
- ½" inlet female NPT
- Thermostatic/pressure balance coaxial cartridge with check valves
- 1 integrated volume control

# **Available colors**

- C : Chrome
- PN: Polished Nickel (PVD)

### Available flow

• 41.5 L/min, 11 gpm (US) 60psi

# Certifications

- CSA B125.1
- ASME A112.18.1
- ASSE 1016
- CMR248 Approval

cUPC®



#### Sizes, models and finishes may differ from thoses presented.

### Warranty

This **Riobel Inc.** product you have purchased carries a Limited Lifetime Warranty on the chrome, PVD finish, blacks and all working parts and is guaranteed from the initial purchase date against all manufacturing defects. All other finishes, including plastic components, are guaranteed for one year. All electric and/or electronic parts are covered by a 5-year limited warranty.

## **Customer Service**

Ontario, West Canada: 888-287-5354 Quebec, Maritimes, United States: 866-473-8442