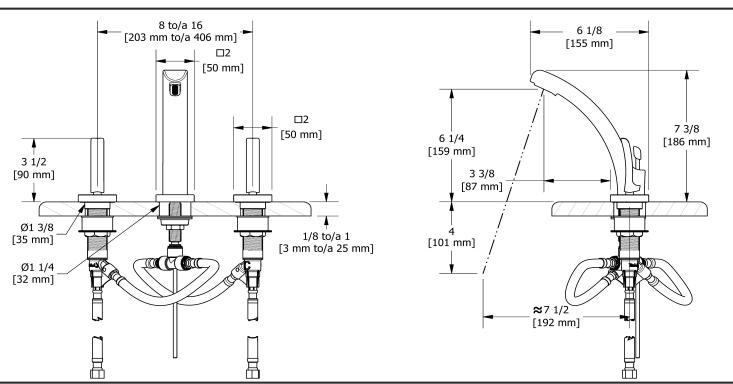

8" lavatory faucet **SA08** 

## **Descriptions**

- Pop-up drain
- Ceramic cartridge
- 3/8" speedway compression