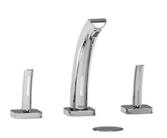

8" lavatory faucet **SA08** 

## **Descriptions**

- Pop-up drain
- Ceramic cartridge
- 3/8" speedway compression