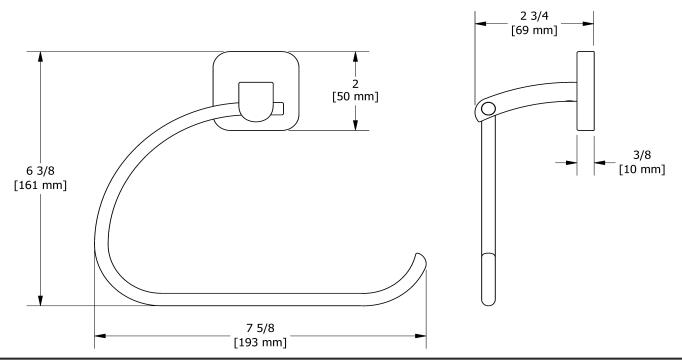

## **Description**

• 4 anchor points

### Available colors

• C : Chrome

• PN: Polished Nickel (PVD)

Sizes, models and finishes may differ from thoses presented.