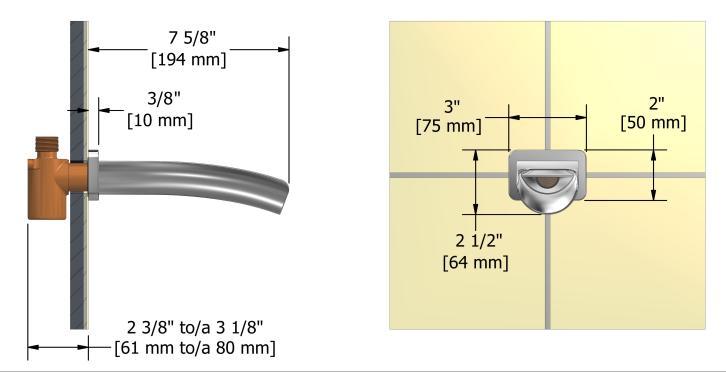

## Descriptions

- <sup>1</sup>/<sub>2</sub>" inlet male NPT
- Special rough included
- Must be ordered at the same time as the valve rough