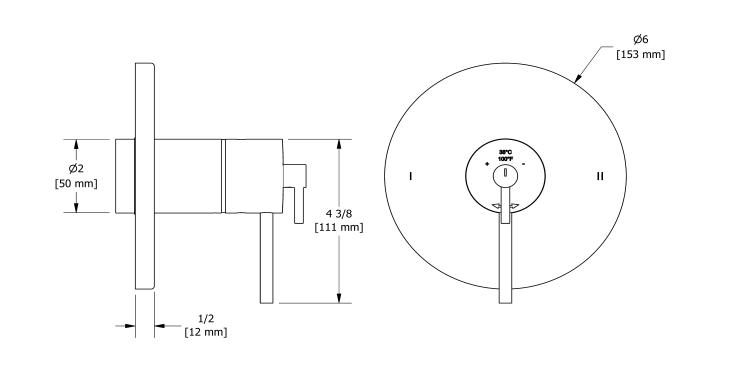

2-way no share Type T/P coaxial valve trim TCSTM44

### Descriptions

• Thermostatic/pressure balance coaxial cartridge with check valves

Sizes, models and finishes may differ from thoses presented.

- R23, R23-SPEX or R23-EX rough required to complete
- 3 positions (OFF, 1, 2) no share
- Trim only