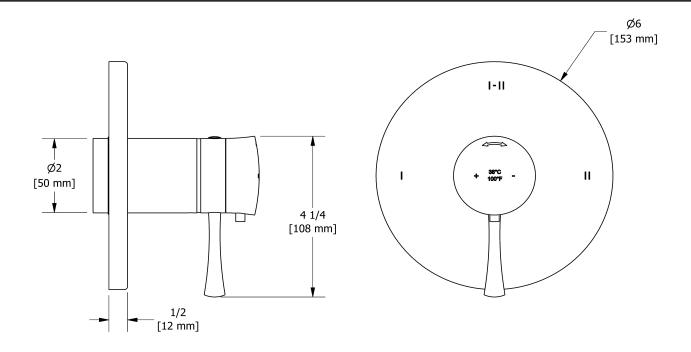

# **Specifications**

# **Descriptions**

- Thermostatic/pressure balance coaxial cartridge with check valves
- Trim only
- R23, R23-SPEX or R23-EX rough required to complete
- 4 positions (OFF, 1, 1 and 2, 2) share