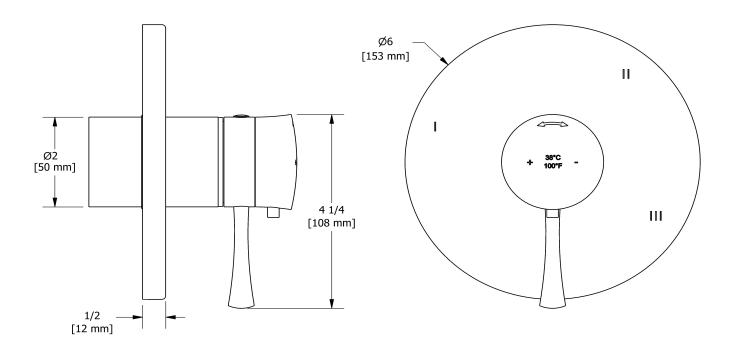

3-way Type T/P coaxial valve trim TEDTM45

## Descriptions

- Trim only
- Thermostatic/pressure balance coaxial cartridge with check valves
- R45, R45-SPEX or R45-EX rough required to complete
- 6 positions (OFF, 1, 1 and 2, 2, 2 and 3, 3) share