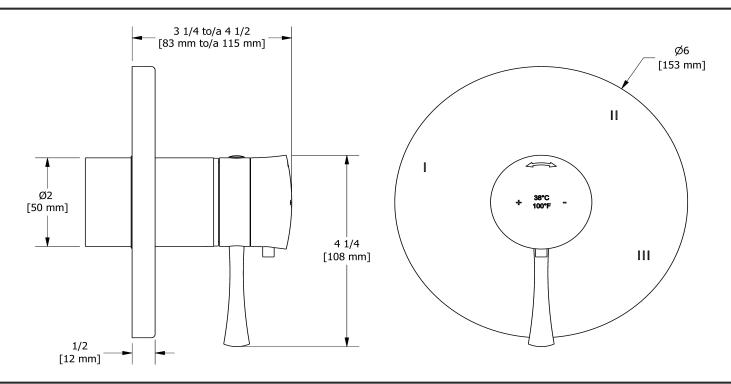

3-way no share Type T/P coaxial valve trim **TEDTM47** 

# **Descriptions**

- 6 positions (OFF, 1, 1 and 2, 2, 2 and 3, 3) share
- Trim only
- Thermostatic/pressure balance coaxial cartridge with check valves
- R45, R45-SPEX or R45-EX rough required to complete