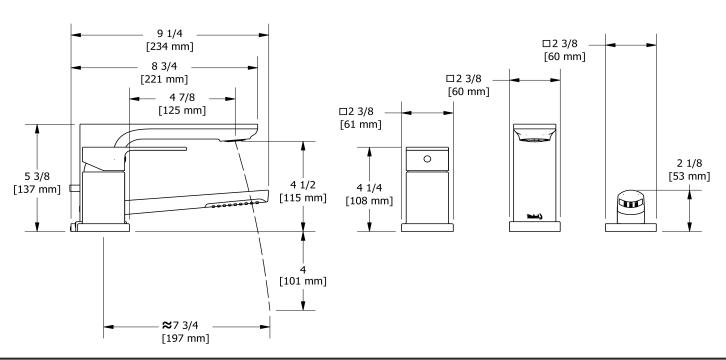

3-piece Type P (pressure balance) deck-mount tub filler with hand shower trim **TEO16** 

# **Specifications**