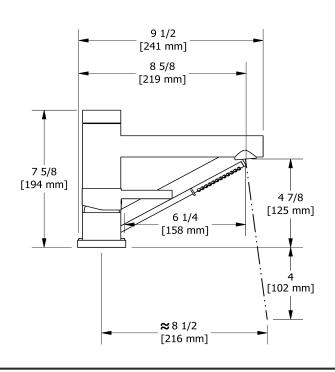

3-piece deck-mount tub filler with hand shower trim **TGS10** 



# **Specifications**

## **Descriptions**

- Trim only
- 1-jet hand shower/scale-free
- Available summer 2016

### Available colors

• C: Chrome

#### Available flow

• 33 L/min, 8.7 gpm (US) 60psi

#### **Certifications**

- CSA B125.1
- ASME A112.18.1
- CMR248 Approval
- ADA







Sizes, models and finishes may differ from thoses presented.

#### Warranty

This **Riobel Inc.** product you have purchased carries a Limited Lifetime Warranty on the chrome, PVD finish, blacks and all working parts and is guaranteed from the initial purchase date against all manufacturing defects. All other finishes, including plastic components, are guaranteed for one year. All electric and/or electronic parts are covered by a 5-year limited warranty.

#### **Customer Service**

Ontario, West Canada: 888-287-5354 Quebec, Maritimes, United States: 866-473-8442