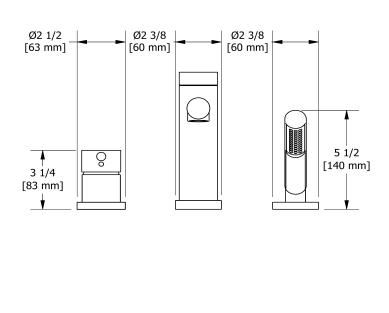

3-piece deck-mount tub filler with hand shower trim **TGS10** 



# **Specifications**

## **Descriptions**

- Trim only
- 1-jet hand shower/scale-free
- Available summer 2016

### Available colors

• C: Chrome

#### Available flow

• 33 L/min, 8.7 gpm (US) 60psi

#### **Certifications**

- CSA B125.1
- ASME A112.18.1
- CMR248 Approval
- ADA







Sizes, models and finishes may differ from thoses presented.

#### Warranty

This **Riobel Inc.** product you have purchased carries a Limited Lifetime Warranty on the chrome, PVD finish, blacks and all working parts and is guaranteed from the initial purchase date against all manufacturing defects. All other finishes, including plastic components, are guaranteed for one year. All electric and/or electronic parts are covered by a 5-year limited warranty.

#### **Customer Service**

Ontario, West Canada: 888-287-5354 Quebec, Maritimes, United States: 866-473-8442